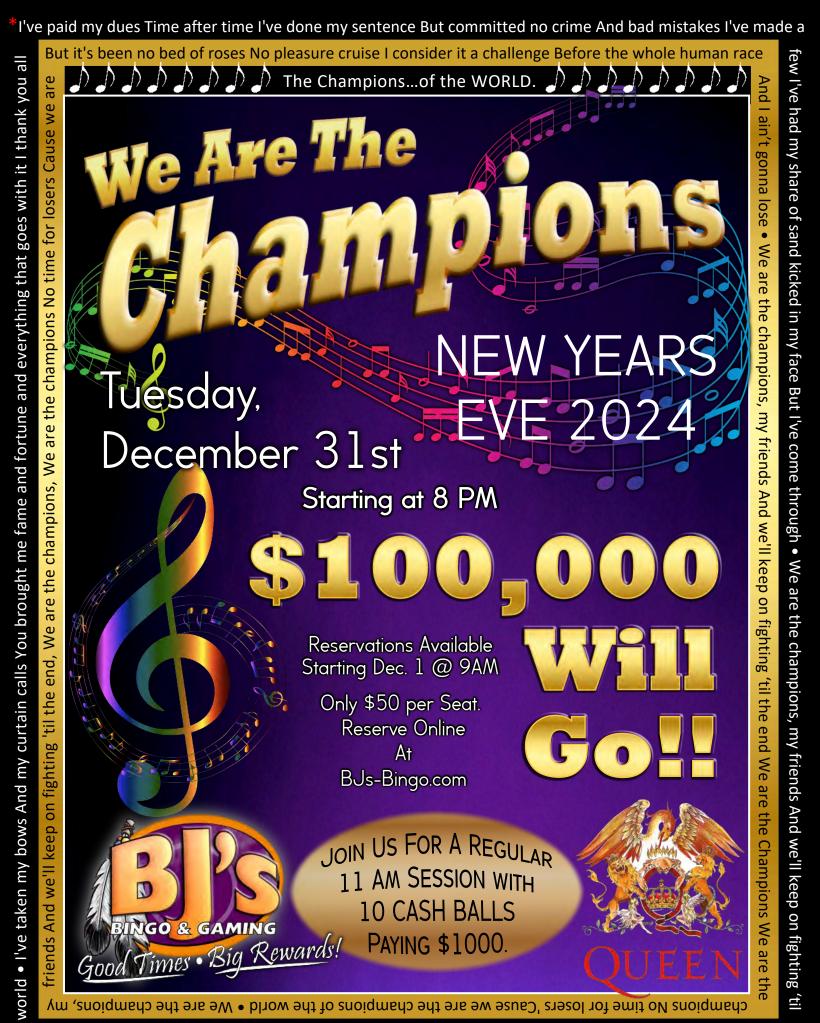

# 2025 New Year's Celebration!

#### How to Reserve a Seat for This New Year's Eve Session?

- Reservations begin online on December 1, at 9 AM
- Reservations begin in-person on December 8, at 9 AM
- Your \$50 reservation charge goes towards your purchase on NYE
  - Refunds available through December 31 until 5 PM