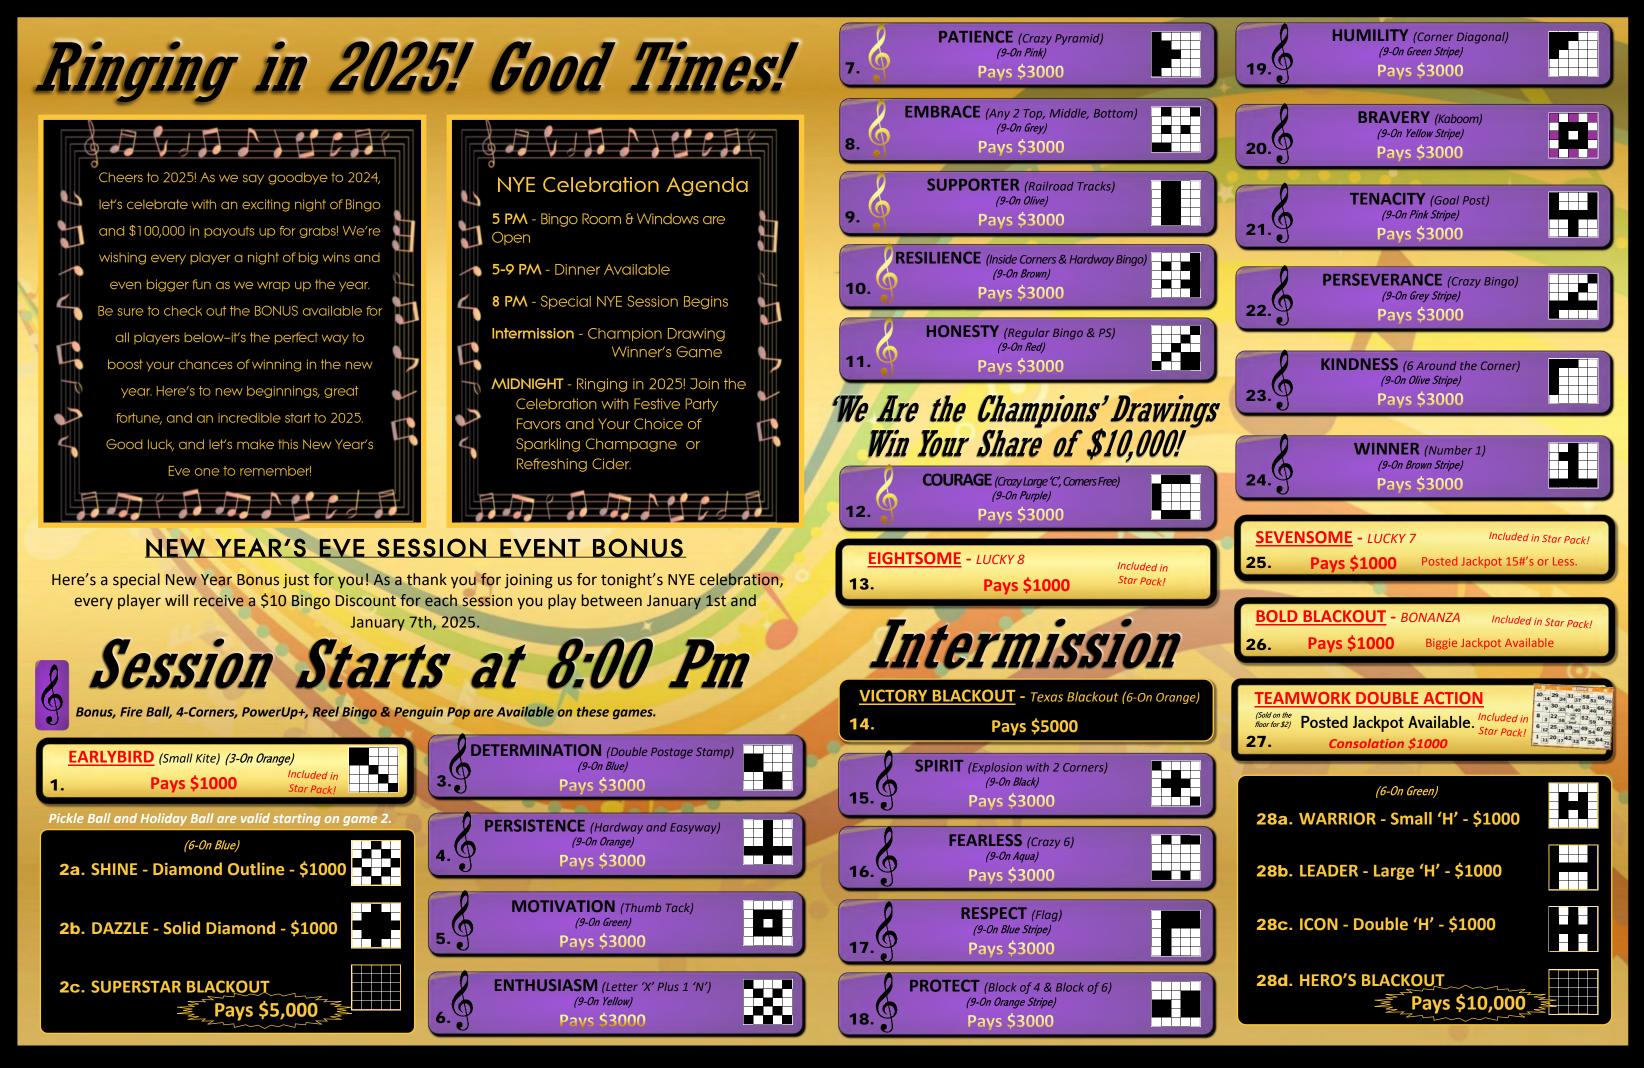

### PAPER BUY-IN OPTION CRAZY LOVE PACK - \$60

9 CARDS - 20 GAMES • 6 CARDS - 3 BLACKOUTS • 3 CARDS - EARLY BIRD 2 LINES - LUCKY 8 • 2 LINES - LUCKY 7 • 1 CARD - BONANZA • 1 CARD - DOUBLE ACTION (ALSO AVAILABLE IN MACHINE)

## **MACHINE BUY-IN OPTIONS**

| BEST FRIEND PACK - \$130 | <b>Rock You! Раск</b> - \$225 | Rhapsody Pack - \$360 | CHAMPION PACK - \$440 |
|--------------------------|-------------------------------|-----------------------|-----------------------|
| Regular Games - 36       | Regular Games - 72            | Regular Games - 144   | Regular Games - 216   |
| Blackouts - 18           | Blackouts - 36                | Blackouts - 72        | Blackouts – 144       |
| Early Bird - 9           | Early Bird - 18               | Early Bird - 36       | Early Bird - 72       |
| Bonanza - 9              | Bonanza - 18                  | Bonanza - 36          | Bonanza - 72          |
| Lucky 8 - 6              | Lucky 8 – 12                  | Lucky 8 - 24          | Lucky 8 - 46          |
| Lucky 7 - 4              | Lucky 7 - 8                   | Lucky 7 - 10          | Lucky 7 - 12          |
| Double Action - 3        | Double Action - 6             | Double Action - 12    | Double Action - 24    |

All Players receive entry into the 'We Are the Champions' Game. • Limit 1 Electronic pack per person

Extra Machine Cards

\$10 Blackouts - 6 Cards

Lucky 8's - 4 lines for \$1

• Lucky 7's - \$1 per line

• \$2/\$10 Double Action

\* \$3 Biggie Bonanza

#### **Extra Paper Cards**

- \$20 9-On for 20 Games
- \$10 6-On Blackout
- \$5 Star Pack (EB, L8, L7, Bonz., DA)
- \$3 Biggie Bonanza
- \$2 Double Action

#### Jackpot Balls - Valid on 20 Games

- Bonus Ball \$2 Holiday Ball (125) - \$3 • \$2 EB/Bonanza (20 each) Fire Ball -\$6 Power Up+ - \$17 or use your pts. (200 max) 4 Corners - \$3 Reel Bingo - \$7
  - Pickle Ball \$3 Penguin Pop - \$7

#### How to Reserve a Seat for This New Year's Eve Session?

- Reservations begin online on December 1, at 9 AM
- Reservations begin in-person on December 8, at 9 AM
- Your \$50 reservation charge goes towards your purchase on NYE
  - Refunds available through December 31 until 5 PM