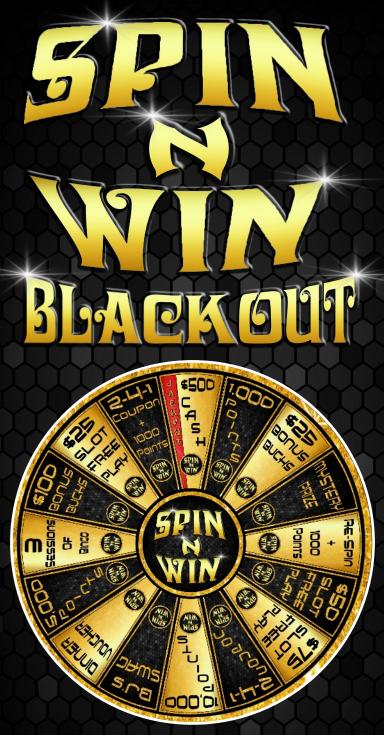

Take a SPIN-N-WIN! Every Spin WINS! One Could Be The JACKPOT!! Win the Spin-N-Win Blackout 'solo' and you're guaranteed a 'PYP Level' payout plus a chance to spin the wheel for even more incredible prizes, including cash, bonus rewards, and even the jackpot!

## What's on the Wheel?

Progressive Jackpot – 1 in 64 to WIN BIG! (Grows by \$100 each session!)

Bingo Coupons – Enjoy special discounts for future games!

Loyalty Points - Up to 10,000 Points!

Free Slot Play - \$25 to \$100!

BJ's Certificates - \$25 to \$100!

Mystery Prize - Branded items or seasonal gifts!

Spin Again! - Another chance at more fun!

\$500 Bonus! - Boost your winnings!